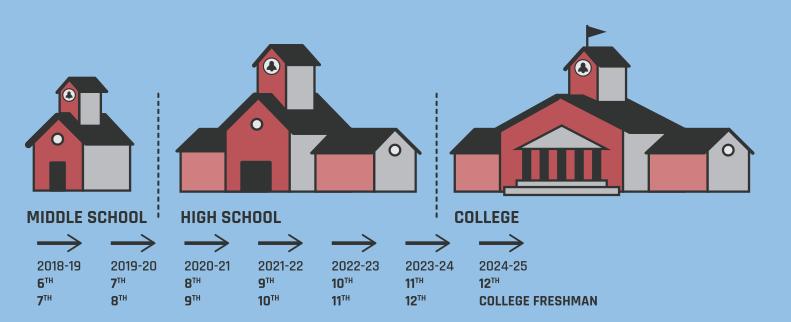

## The GEAR UP Model

- · Raises academic aspirations of the entire cohort
- · Supports the cohort long-term (6th or 7th grade through first year of college)
- · Provides sustainable resources that remain with the grade level even after the cohort moves forward