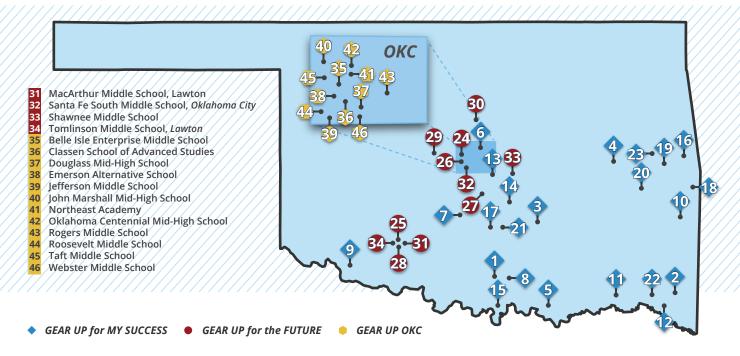

## **Map of Cohort Schools**

1 Ardmore Middle School
2 Rector Johnson Junior High, Broken Bow
3 Byng Middle School
4 Checotah Middle School
5 Colbert Middle School
6 Crooked Oak Middle School, Oklahoma City
7 Dibble Middle School
8 Dickson Middle School
9 Frederick Middle School

Heavener Elementary School

Hugo Middle School
Idabel Middle School
Little Axe Junior High
Macomb Elementary School
Marietta Middle School
Muldrow Middle School
Pauls Valley Junior High
Pocola Middle School
Tommie Spear Middle School, Sallisaw
Stigler Middle School

Stratford Middle School
Valliant Middle School
Vian Middle School, Putnam City
Central Middle School, Putnam City
Central Middle School, Putnam City
Cooper Middle School, Putnam City
Curtis Inge Middle School, Noble
Eisenhower Middle School, Lawton
Etta Dale Junior High, El Reno
Guthrie Junior High